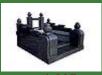

## **Black Marble Headstone**

As a headstone supplier, we can supply Japanese style tombstone, black marble headstone in a wide variety of designs, shapes, sizes, colors, finishes, and also can be supplied with lettering, image etching or carving based on custom designs. Utilizing state of the art machinery and skilled craftsmen, the Japanese style tombstone is cut to a specified size and polished to a high sheen ready for engraving. An artist will design the memorial complete with name and dates, which is then engraved onto the stone surface by means of sandblasting.