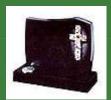

## Tombstone: European Style Tombstone

• Japanese style

European style

Yuxiang provide a great deal of various Tombstone. European style tombstone, black marble headstone, granite gravestone, marble tombstone, western style tombstone, European gravestone, marble monument, granite monument, black marble memorial, pet headstones, marble gravestone, granite tombstone are all available. Our western style tombstone, monument and memorial products can be manufactured in a wide variety of shapes, sizes, colors, finishes, and also can be supplied with lettering, image etching or carving based on custom designs.

yxte-016

yxte-018

yxte-020

yxte-021

yxte-024

yxte-027

tm01

The tradition of creating a memorial to honor a loved one is as old as humanity itself. European tombstone, western style tombstone, European gravestone, they are powerful way to express our feelings in a creative and enduring way. The European tombstone is very durable lasting for it is made of natural granite or marble can withstand the wind and rain to keep its original color and pattern.