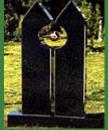

## Tombstone: European Style Tombstone

• Japanese style

European style

Yuxiang provide a great deal of various Tombstone. European style tombstone, black marble headstone, granite gravestone, marble tombstone, western style tombstone, European gravestone, marble monument, granite monument, black marble memorial, pet headstones, marble gravestone, granite tombstone are all available. Our western style tombstone, monument and memorial products can be manufactured in a wide variety of shapes, sizes, colors, finishes, and also can be supplied with lettering, image etching or carving based on custom designs.

yxte-016

yxte-018

yxte-020

yxte-021

yxte-024

yxte-027

tm01

The tradition of creating a memorial to honor a loved one is as old as humanity itself. European tombstone, western style tombstone, European gravestone, they are powerful way to express our feelings in a creative and enduring way. The European tombstone is very durable lasting for it is made of natural granite or marble can withstand the wind and rain to keep its original color and pattern.