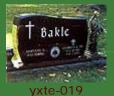

## Tombstone: European Style Tombstone

• Japanese style

European style

Yuxiang provide a great deal of various Tombstone. European style tombstone, black marble headstone, granite gravestone, marble tombstone, western style tombstone, European gravestone, marble monument, granite monument, black marble memorial, pet headstones, marble gravestone, granite tombstone are all available. Our western style tombstone, monument and memorial products can be manufactured in a wide variety of shapes, sizes, colors, finishes, and also can be supplied with lettering, image etching or carving based on custom designs.

yxte-016

yxte-018

yxte-020

yxte-021

yxte-024

yxte-027

tm01

The tradition of creating a memorial to honor a loved one is as old as humanity itself. European tombstone, western style tombstone, European gravestone, they are powerful way to express our feelings in a creative and enduring way. The European tombstone is very durable lasting for it is made of natural granite or marble can withstand the wind and rain to keep its original color and pattern.