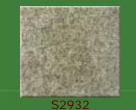

## Yellow Wood Slate

Our yellow slate series are affluent in pattern that can satisfy specially demand for superthin granite slab. Both yellow wood slate and yellow indian slate are have the call, they are hard, dense, unyielding, and very smooth surfaces. And yellow wood slate resists impact and abrasion, and the random patterns make for unique decorating, and will enhance your home or office project with an individual appeal.