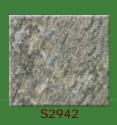

## Yellow Wood Slate

Our yellow slate series are affluent in pattern that can satisfy specially demand for superthin granite slab. Both yellow wood slate and yellow indian slate are have the call, they are hard, dense, unyielding, and very smooth surfaces. And yellow wood slate resists impact and abrasion, and the random patterns make for unique decorating, and will enhance your home or office project with an individual appeal.