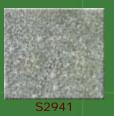

## Yellow Wood Slate

Our yellow slate series are affluent in pattern that can satisfy specially demand for superthin granite slab. Both yellow wood slate and yellow indian slate are have the call, they are hard, dense, unyielding, and very smooth surfaces. And yellow wood slate resists impact and abrasion, and the random patterns make for unique decorating, and will enhance your home or office project with an individual appeal.