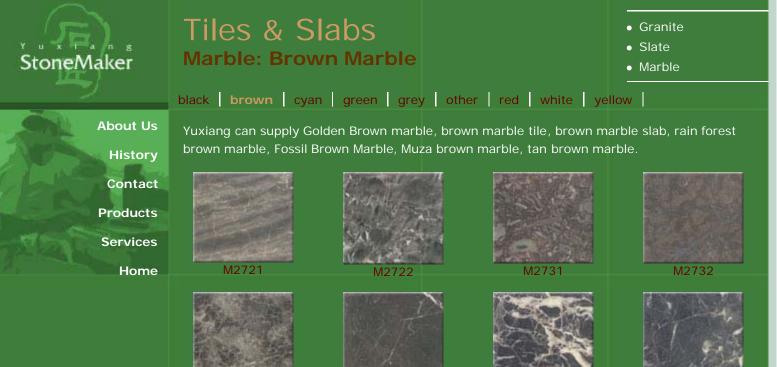

## **Brown Marble Tile**

M2741

This brown marble tile has large, well defined crystals of a reddish brown to milk chocolate color and are occasionally displayed by a very light grey/white color. The vein is a predominant jet black to grey black color. Brown marble tiles can be used in modern kitchens, hallways, bathrooms, and other areas, the use of brown marble tile brings some of this unique aesthetic glory to residential and commercial projects the world over.