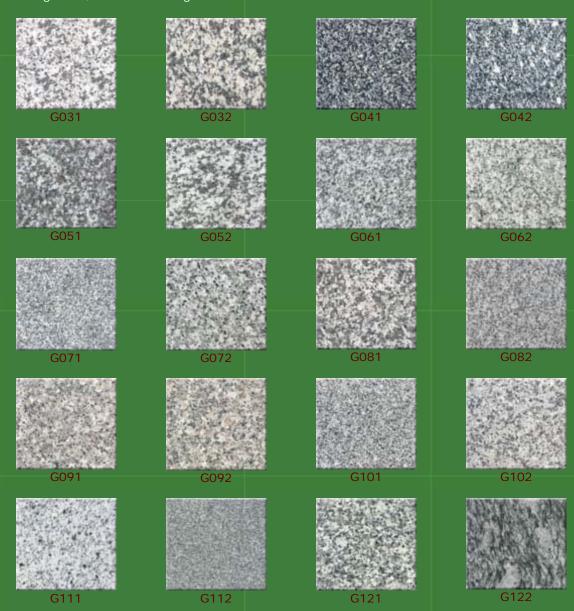

## Tiles & Slabs Granite: White Granite

- Granite
- Slate
- Marble

black | blue | brown | cyan | green | grey | red | white | yellow |

About Us
History
Contact
Products
Services
Home

Yuxiang supply white granite tile, bethel white granite, imperial white granite, white spring granite, star white granite, antique white granite, white wave granite, surf white granite, solar white granite, kashmir white granite.

## White Granite Tile

white granite tile is the most common build material. On the facet of the white granite tile is white background with brown, grey or black grainy structure movements. The white granite tile is used as a building material for wall cladding, roofing and flooring and a variety of other interior and exterior applications and especially for counter tops, kitchen work tops and vanity units and is the most popular material for monuments and memorials. White granite tiles have been used more for scopes, therefore the quality and durability speaks for itself.