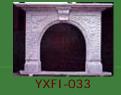

About Us

YXF1-038

Roma Arch Fireplace The Roma Arch Fireplace is an Edwardian style tiled insert shown here in full polish duracote, giving it a striking contemporary feel. Also Roma Arch Fireplace boasts a sculptured, cast-iron design for a natural feel and look. Elegance and convenience come together in this easy-to-