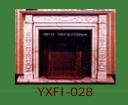

About Us

YXF1-038

Roma Arch Fireplace The Roma Arch Fireplace is an Edwardian style tiled insert shown here in full polish duracote, giving it a striking contemporary feel. Also Roma Arch Fireplace boasts a sculptured, cast-iron design for a natural feel and look. Elegance and convenience come together in this easy-to-

assemble modern stone fireplace. Position it anywhere in your home or apartment without the

need for cumbersome chimneys or vents and this fireplace is worth every prim. Designs of stone fireplace mantel surround: Roma Arch style, rustic or modern style, etc.