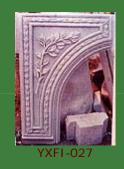

About Us

YXF1-038

Roma Arch Fireplace The Roma Arch Fireplace is an Edwardian style tiled insert shown here in full polish duracote, giving it a striking contemporary feel. Also Roma Arch Fireplace boasts a sculptured, cast-iron design for a natural feel and look. Elegance and convenience come together in this easy-to-

assemble modern stone fireplace. Position it anywhere in your home or apartment without the

need for cumbersome chimneys or vents and this fireplace is worth every prim. Designs of stone fireplace mantel surround: Roma Arch style, rustic or modern style, etc.