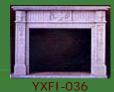

About Us

YXF1-038

Roma Arch Fireplace The Roma Arch Fireplace is an Edwardian style tiled insert shown here in full polish duracote, giving it a striking contemporary feel. Also Roma Arch Fireplace boasts a sculptured, cast-iron design for a natural feel and look. Elegance and convenience come together in this easy-to-