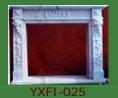

About Us

YXF1-038

Roma Arch Fireplace The Roma Arch Fireplace is an Edwardian style tiled insert shown here in full polish duracote, giving it a striking contemporary feel. Also Roma Arch Fireplace boasts a sculptured, cast-iron design for a natural feel and look. Elegance and convenience come together in this easy-to-

assemble modern stone fireplace. Position it anywhere in your home or apartment without the

need for cumbersome chimneys or vents and this fireplace is worth every prim. Designs of stone fireplace mantel surround: Roma Arch style, rustic or modern style, etc.