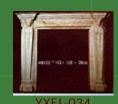

About Us

YXF1-038

Roma Arch Fireplace The Roma Arch Fireplace is an Edwardian style tiled insert shown here in full polish duracote, giving it a striking contemporary feel. Also Roma Arch Fireplace boasts a sculptured, cast-iron design for a natural feel and look. Elegance and convenience come together in this easy-to-