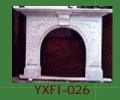

About Us

YXF1-038

Roma Arch Fireplace The Roma Arch Fireplace is an Edwardian style tiled insert shown here in full polish duracote, giving it a striking contemporary feel. Also Roma Arch Fireplace boasts a sculptured, cast-iron design for a natural feel and look. Elegance and convenience come together in this easy-to-

assemble modern stone fireplace. Position it anywhere in your home or apartment without the

need for cumbersome chimneys or vents and this fireplace is worth every prim. Designs of stone fireplace mantel surround: Roma Arch style, rustic or modern style, etc.