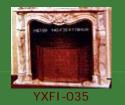

About Us

YXF1-038

Roma Arch Fireplace The Roma Arch Fireplace is an Edwardian style tiled insert shown here in full polish duracote, giving it a striking contemporary feel. Also Roma Arch Fireplace boasts a sculptured, cast-iron design for a natural feel and look. Elegance and convenience come together in this easy-to-