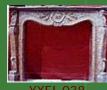

About Us

YXF1-038

Roma Arch Fireplace The Roma Arch Fireplace is an Edwardian style tiled insert shown here in full polish duracote, giving it a striking contemporary feel. Also Roma Arch Fireplace boasts a sculptured, cast-iron design for a natural feel and look. Elegance and convenience come together in this easy-to-

assemble modern stone fireplace. Position it anywhere in your home or apartment without the

need for cumbersome chimneys or vents and this fireplace is worth every prim. Designs of stone fireplace mantel surround: Roma Arch style, rustic or modern style, etc.