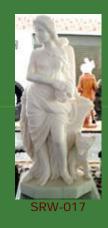

**White Marble Statue** 

Our white marble statue can be fabricated in ancient roman sculpture or religious garden statue, etc. The diversity of models of marble statues are represented by different forms, personalities. The white marble sculpture will give your landscape that special touch of elegance, especially a replica of a celebrated original. Image a beautiful guardian angel statue on a pedestal over six feet tall in your entry or garden! There are variety white marble statues on our gallery.