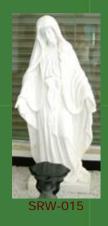

**White Marble Statue** 

Our white marble statue can be fabricated in ancient roman sculpture or religious garden statue, etc. The diversity of models of marble statues are represented by different forms, personalities. The white marble sculpture will give your landscape that special touch of elegance, especially a replica of a celebrated original. Image a beautiful guardian angel statue on a pedestal over six feet tall in your entry or garden! There are variety white marble statues on our gallery.