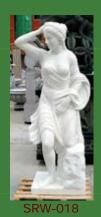

**White Marble Statue** 

Our white marble statue can be fabricated in ancient roman sculpture or religious garden statue, etc. The diversity of models of marble statues are represented by different forms, personalities. The white marble sculpture will give your landscape that special touch of elegance, especially a replica of a celebrated original. Image a beautiful guardian angel statue on a pedestal over six feet tall in your entry or garden! There are variety white marble statues on our gallery.